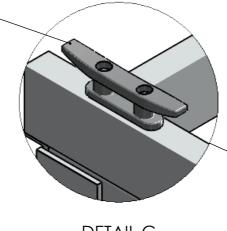

PART NO.

6.0m x 4.66m OYSTER PONTOON 6x 550L FLOATS 4x COMTOR UNITS

SCALE 1:10

|                | TOLERANCES:                  |  |  |  |  |  |
|----------------|------------------------------|--|--|--|--|--|
| LINEAR ±1.0    |                              |  |  |  |  |  |
| ANGULAR ±0.2°  |                              |  |  |  |  |  |
| HOLE CTRS ±0.5 |                              |  |  |  |  |  |
| lм             | ATERIAL: (ALUMINIUM T5 6061) |  |  |  |  |  |