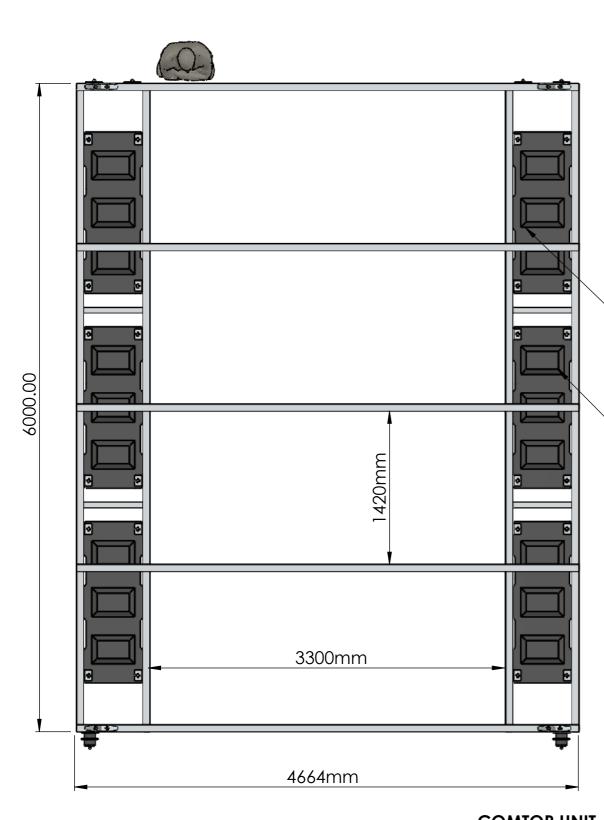

6x 550L FLOATS

FLOAT MODULES 550L DRAWING NO. A4-1052 SUPPLIED BY MARINE DOCK SYSTEMS MOULDED BY DYNAPLAS PTY LTD www.marinedocksystems.com.au

DETAIL B

**MATERIAL** 

• FLOATION MODULES ARE MANUFACTURED BY MARINE DOCK SYSTEMS FROM U.V STABILISED,

HIGH STRESS CRACK RESISTANT, LINEAR POLETHYLENE.

- STANDARD COLOUR- BLACK
- APPROX. WEIGHT -30KG
- DUE TO MANUFACTURING PROCESS, FLOAT DIMENSIONS MAY VARY

**NOTES** 

PICTURED IS A SINGLE MODULAR SYSTEM THAT CAN BE BOLTED TOGETHER TO ACHIEVE DESIRED RUN OF OYSTER LEASES

FOR ADDITIONAL TECHNICAL INFO CONSULT MARINE DOCK SYSTEMS (02) 9627557

DEPICTED PERSON STANDS AT 185cm OR 6' 1"

**COMTOR UNIT** 

4x CLEAT

https://marinedocksystems.com.au/drawings/a4-400.pdf

MARINE DOCK SYSTEMS PTY LTD

PART NO.

6.0m x 4.66m OYSTER PONTOON 6x 550L FLOATS 4x COMTOR UNITS

SCALE 1:10

|                | TOLERANCES:                  |  |  |  |  |  |
|----------------|------------------------------|--|--|--|--|--|
| LINEAR ±1.0    |                              |  |  |  |  |  |
| ANGULAR ±0.2°  |                              |  |  |  |  |  |
| HOLE CTRS ±0.5 |                              |  |  |  |  |  |
| lм             | ATERIAL: (ALUMINIUM T5 6061) |  |  |  |  |  |